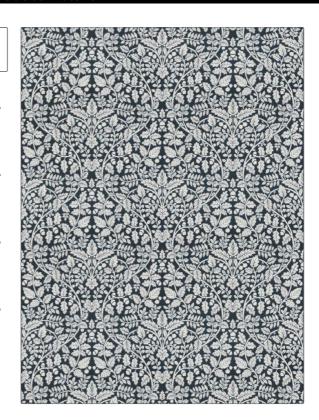

PATTERN 05129 Indigo COLOR

BRAND APPLICATION Trend Fabric

CATEGORIES

Large

**Prints** 

Bedding, Drapery, Multipurpose

воок COLORS

Echo Retreat Indigo / Sky Navy

DESIGN TYPES SCALE

Leaves, Print Pattern, Damask

RAILROADED

Not Railroaded

USES

| WIDTH                | VERTICAL REPEAT         | HORIZONTAL REPEAT                                | CONTENT        |
|----------------------|-------------------------|--------------------------------------------------|----------------|
| 54.00 in (137.16 cm) | 27.00 in (68.58 cm)     | 27.00 in (68.58 cm)                              | 100% Cotton    |
| BACKING              | FIRE CODES              | DOUBLE RUBS                                      | PRODUCT NUMBER |
|                      | UFAC Class I / NFPA 260 | Exceeds 48,000 Double<br>Rubs (Wyzenbeek Method) | 7434106        |
| DATE BOOKED          | COUNTRY                 | CLEANING CODES                                   |                |
| 11/2022              | China                   | S                                                |                |