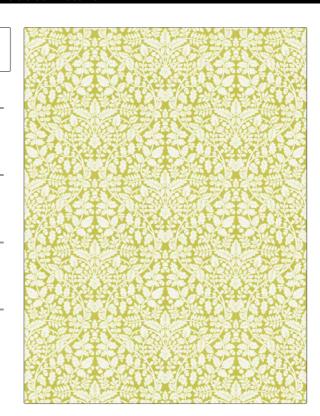

PATTERN 05129
COLOR Citrus

BRAND APPLICATION

Trend Fabric

USES CATEGORIES

Bedding, Drapery, Prints Multipurpose

BOOK COLORS

Echo Retreat Citrus / Coral Yellow

SCALE

Large

Leaves, Print Pattern,

Damask

RAILROADED

Not Railroaded

DESIGN TYPES

| VERTICAL REPEAT         | HORIZONTAL REPEAT                                                 | CONTENT                                                                                                                                                |
|-------------------------|-------------------------------------------------------------------|--------------------------------------------------------------------------------------------------------------------------------------------------------|
| 27.00 in (68.58 cm)     | 27.00 in (68.58 cm)                                               | 100% Cotton                                                                                                                                            |
| UFAC Class I / NFPA 260 | Exceeds 48,000 Double                                             | PRODUCT NUMBER  7434105                                                                                                                                |
| COUNTRY                 | CLEANING CODES  S                                                 |                                                                                                                                                        |
|                         | 27.00 in (68.58 cm)  FIRE CODES  UFAC Class I / NFPA 260  COUNTRY | 27.00 in (68.58 cm)  27.00 in (68.58 cm)  PIRE CODES  DOUBLE RUBS  DOUBLE RUBS  Exceeds 48,000 Double Rubs (Wyzenbeek Method)  COUNTRY  CLEANING CODES |