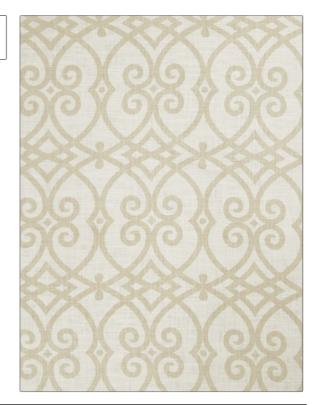

PATTERN 02616
COLOR 02

BRAND APPLICATION

Trend Fabric

USES CATEGORIES

Bedding, Drapery, Multipurpose, Upholstery

COLORS DESIGN TYPES

Beige Geometric, Lattice /

Fretwork

**Prints** 

SCALE RAILROADED

Large Not Railroaded

| WIDTH                | VERTICAL REPEAT         | HORIZONTAL REPEAT  | CONTENT               |
|----------------------|-------------------------|--------------------|-----------------------|
| 53.00 in (134.62 cm) | 11.87 in (30.15 cm)     | 8.87 in (22.53 cm) | 55% Linen, 45% Cotton |
| BACKING              | FIRE CODES              | PRODUCT NUMBER     | COUNTRY               |
|                      | UFAC Class I / NFPA 260 | 7300802            | China                 |
| CLEANING CODES       | _                       |                    |                       |
| 5                    |                         |                    |                       |