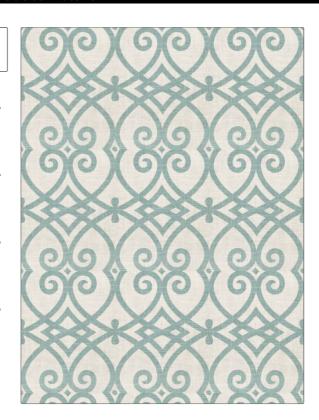

PATTERN 02616 **Peacock** COLOR

BRAND APPLICATION

Trend Fabric

USES CATEGORIES

COLORS

SCALE

Large

Bedding, Drapery, **Prints** Multipurpose, Upholstery

Aqua / Teal

Jaclyn Smith Home Vol IV Navy / Peacock

Geometric, Lattice /

Fretwork

DESIGN TYPES

воок

RAILROADED

Not Railroaded

| VERTICAL REPEAT         | HORIZONTAL REPEAT                                                        | CONTENT                                                                                                |
|-------------------------|--------------------------------------------------------------------------|--------------------------------------------------------------------------------------------------------|
| 11.87 in (30.15 cm)     | 8.87 in (22.53 cm)                                                       | 55% Linen, 45% Cotton                                                                                  |
| UFAC Class I / NFPA 260 | PRODUCT NUMBER 7300708                                                   | 07/2016                                                                                                |
| CLEANING CODES  S       |                                                                          |                                                                                                        |
|                         | 11.87 in (30.15 cm)  FIRE CODES  UFAC Class I / NFPA 260  CLEANING CODES | 11.87 in (30.15 cm) 8.87 in (22.53 cm)  FIRE CODES PRODUCT NUMBER  TABLE CODES 7300708  CLEANING CODES |