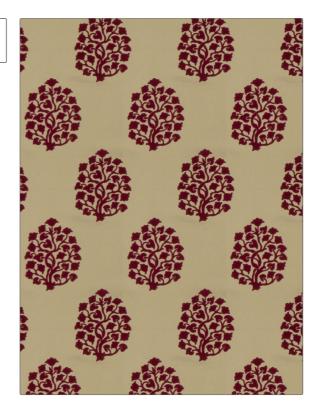

PATTERN 02617 COLOR Punch

BRAND APPLICATION

Trend Fabric

USES CATEGORIES

Bedding, Drapery, Prints Multipurpose, Upholstery

COLORS DESIGN TYPES

Red Leaves, Medallion

SCALE RAILROADED

Medium Not Railroaded

| WIDTH                                   | FINISH                 | VERTICAL REPEAT                  | HORIZONTAL REPEAT                                |
|-----------------------------------------|------------------------|----------------------------------|--------------------------------------------------|
| 54.00 in (137.16 cm)                    | Water Repellent Finish | 12.50 in (31.75 cm)              | 9.00 in (22.86 cm)                               |
| CONTENT                                 | BACKING                | FIRE CODES                       | DOUBLE RUBS                                      |
| Base: 100% Cotton 100%<br>Acrylic Flock |                        | UFAC Class I, Passes NFPA<br>260 | Exceeds 35,000 Double<br>Rubs (Wyzenbeek Method) |
| PRODUCT NUMBER                          | COUNTRY                | CLEANING CODES                   |                                                  |
| 7300205                                 | China                  | S                                |                                                  |