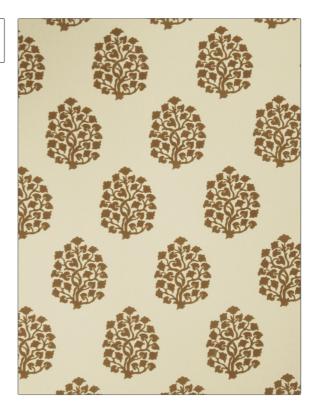

C

PATTERN 02617 Cashew

BRAND

APPLICATION

Trend

Fabric

USES

CATEGORIES

Bedding, Drapery, Multipurpose, Upholstery

**Prints** 

COLORS

DESIGN TYPES

Gold

Leaves, Medallion

SCALE

RAILROADED

Medium

Not Railroaded

| WIDTH                                   | FINISH                 | VERTICAL REPEAT                  | HORIZONTAL REPEAT                                |
|-----------------------------------------|------------------------|----------------------------------|--------------------------------------------------|
| 54.00 in (137.16 cm)                    | Water Repellent Finish | 12.50 in (31.75 cm)              | 9.00 in (22.86 cm)                               |
| CONTENT                                 | BACKING                | FIRE CODES                       | DOUBLE RUBS                                      |
| Base: 100% Cotton 100%<br>Acrylic Flock |                        | UFAC Class I, Passes NFPA<br>260 | Exceeds 35,000 Double<br>Rubs (Wyzenbeek Method) |
| PRODUCT NUMBER                          | COUNTRY                | CLEANING CODES                   |                                                  |
| 7300201                                 | China                  | S                                |                                                  |