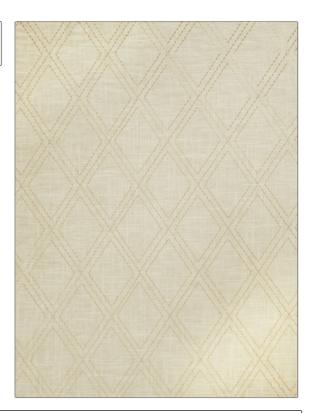

PATTERN 02615 Cashew COLOR BRAND APPLICATION Trend Fabric USES CATEGORIES Bedding, Drapery, Crewels / Embroideries Multipurpose COLORS DESIGN TYPES Gold Embroidery, Diamond SCALE RAILROADED Medium **Not Railroaded** 

| WIDTH                | VERTICAL REPEAT    | HORIZONTAL REPEAT  | CONTENT                                            |
|----------------------|--------------------|--------------------|----------------------------------------------------|
| 54.00 in (137.16 cm) | 7.50 in (19.05 cm) | 5.25 in (13.34 cm) | 55% Linen, 45% Cotton,<br>Embroidery: 100% Viscose |
| BACKING              | PRODUCT NUMBER     | COUNTRY            | CLEANING CODES                                     |
|                      | 7299701            | China              | S                                                  |

ADDITIONAL PRODUCT NOTES

Exclusive Pattern, Embroidered Textiles Are Not, Guaranteed For Precise Color, Matching And Colorfastness., Color Placement Of Embroidery, May Vary. All Measurements, Quoted For Repeats Are, Approximate.