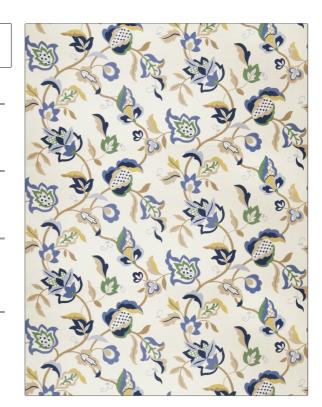

PATTERN 02614
COLOR Indigo

BRAND APPLICATION

Trend Fabric

USES CATEGORIES

Bedding, Drapery, Multipurpose

Prints

COLORS DESIGN TYPES

Blue, Navy Floral, Jacobean, Tropical / Botanical, Contemporary /

Modern

SCALE RAILROADED

Large Not Railroaded

| WIDTH                | VERTICAL REPEAT                  | HORIZONTAL REPEAT                                | CONTENT        |
|----------------------|----------------------------------|--------------------------------------------------|----------------|
| 54.00 in (137.16 cm) | 27.00 in (68.58 cm)              | 54.00 in (137.16 cm)                             | 100% Cotton    |
| BACKING              | FIRE CODES                       | DOUBLE RUBS                                      | PRODUCT NUMBER |
|                      | UFAC Class I, Passes NFPA<br>260 | Exceeds 10,000 Double<br>Rubs (Wyzenbeek Method) | 7299302        |
| COUNTRY              | CLEANING CODES                   |                                                  |                |
| China                | S                                |                                                  |                |
|                      |                                  |                                                  |                |

ADDITIONAL PRODUCT NOTES

Half Drop Repeat, Exclusive Pattern