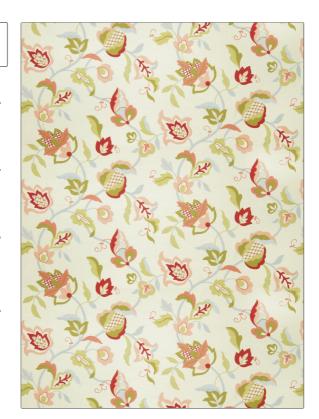

PATTERN 02614
COLOR Blush

BRAND APPLICATION

Trend Fabric

USES CATEGORIES

Bedding, Drapery, Prints Multipurpose

COLORS DESIGN TYPES

Pink Floral, Jacobean, Tropical / Botanical, Contemporary /

Modern

SCALE RAILROADED

Large Not Railroaded

| WIDTH                | VERTICAL REPEAT                  | HORIZONTAL REPEAT                                | CONTENT        |
|----------------------|----------------------------------|--------------------------------------------------|----------------|
| 54.00 in (137.16 cm) | 27.00 in (68.58 cm)              | 54.00 in (137.16 cm)                             | 100% Cotton    |
| BACKING              | FIRE CODES                       | DOUBLE RUBS                                      | PRODUCT NUMBER |
|                      | UFAC Class I, Passes NFPA<br>260 | Exceeds 10,000 Double<br>Rubs (Wyzenbeek Method) | 7299301        |
| COUNTRY              | CLEANING CODES                   |                                                  |                |
| China                | S                                |                                                  |                |