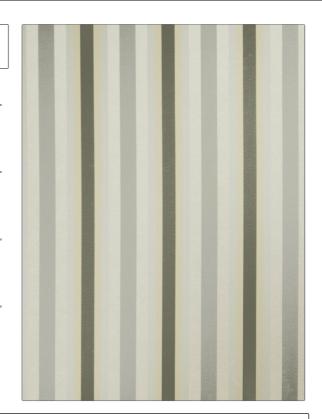

PATTERN 02621 COLOR 03

BRAND APPLICATION

Trend Fabric

USES CATEGORIES

Multipurpose, Upholstery Wovens

COLORS DESIGN TYPES

Grey Stripes

SCALE RAILROADED

Medium Not Railroaded

| WIDTH                | VERTICAL REPEAT                  | HORIZONTAL REPEAT                                | CONTENT                   |
|----------------------|----------------------------------|--------------------------------------------------|---------------------------|
| 54.00 in (137.16 cm) | 0.00 in (0.00 cm)                | 7.25 in (18.42 cm)                               | 52% Cotton, 48% Polyester |
| BACKING              | FIRE CODES                       | DOUBLE RUBS                                      | PRODUCT NUMBER            |
|                      | UFAC Class I, Passes NFPA<br>260 | Exceeds 35,000 Double<br>Rubs (Wyzenbeek Method) | 7298503                   |
| COUNTRY              | CLEANING CODES                   |                                                  |                           |
| China                | S                                |                                                  |                           |
|                      |                                  |                                                  |                           |