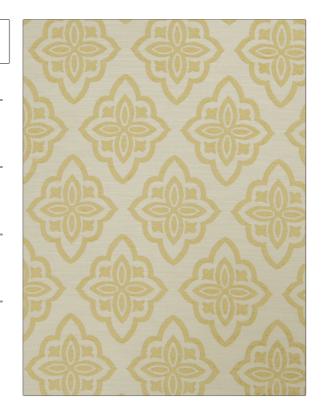

PATTERN 02601 COLOR 04

BRAND APPLICATION

Trend Fabric

USES CATEGORIES

Multipurpose, Upholstery Wovens, Chenille

COLORS DESIGN TYPES

Yellow Medallion

SCALE RAILROADED

Large Not Railroaded

| WIDTH                | VERTICAL REPEAT                  | HORIZONTAL REPEAT                                | CONTENT                  |
|----------------------|----------------------------------|--------------------------------------------------|--------------------------|
| 53.00 in (134.62 cm) | 13.50 in (34.29 cm)              | 9.00 in (22.86 cm)                               | 70% Rayon, 30% Polyester |
| BACKING              | FIRE CODES                       | DOUBLE RUBS                                      | PRODUCT NUMBER           |
|                      | UFAC Class I, Passes NFPA<br>260 | Exceeds 30,000 Double<br>Rubs (Wyzenbeek Method) | 7298104                  |
| COUNTRY              | CLEANING CODES                   |                                                  |                          |
| China                | S                                |                                                  |                          |