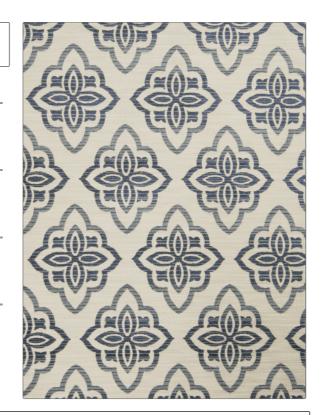

PATTERN 02601 COLOR 03

BRAND APPLICATION

Trend Fabric

USES CATEGORIES

Multipurpose, Upholstery Wovens, Chenille

COLORS DESIGN TYPES

Blue, Navy Medallion

SCALE RAILROADED

Large Not Railroaded

| WIDTH                | VERTICAL REPEAT                  | HORIZONTAL REPEAT                                | CONTENT                  |
|----------------------|----------------------------------|--------------------------------------------------|--------------------------|
| 53.00 in (134.62 cm) | 13.50 in (34.29 cm)              | 9.00 in (22.86 cm)                               | 70% Rayon, 30% Polyester |
| BACKING              | FIRE CODES                       | DOUBLE RUBS                                      | PRODUCT NUMBER           |
|                      | UFAC Class I, Passes NFPA<br>260 | Exceeds 30,000 Double<br>Rubs (Wyzenbeek Method) | 7298103                  |
| COUNTRY              | CLEANING CODES                   |                                                  |                          |
| China                | S                                |                                                  |                          |
|                      |                                  |                                                  |                          |