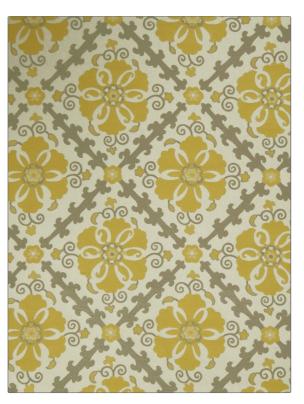

## Fabric Product Details

| PATTERN 02605<br>COLOR Lemon Z | est                        |
|--------------------------------|----------------------------|
| BRAND                          | APPLICATION                |
| Trend                          | Fabric                     |
| USES                           | CATEGORIES                 |
| COLORS                         | DESIGN TYPES               |
| Yellow                         | Global / Ethnic, Medallion |
| SCALE                          | RAILROADED                 |
| Large                          | Not Railroaded             |