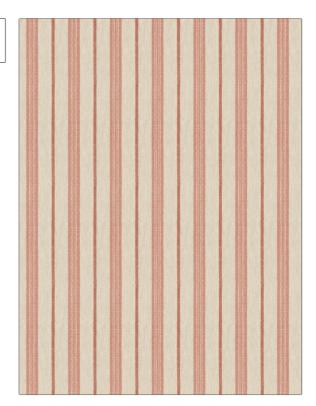

RAILROADED

Not Railroaded

| PATTERN 02620 COLOR Coral Reef                   |               |
|--------------------------------------------------|---------------|
| BRAND                                            | APPLICATION   |
| Trend                                            | Fabric        |
| USES                                             | CATEGORIES    |
| Bedding, Drapery,<br>Multipurpose                | Wovens        |
| воок                                             | COLORS        |
| Jaclyn Smith Home Vol IV<br>Coral Reef / Pumpkin | Coral / Peach |
| DESIGN TYPES                                     | SCALE         |
| Stripes                                          | Medium        |

| WIDTH                | VERTICAL REPEAT                  | HORIZONTAL REPEAT  | CONTENT               |
|----------------------|----------------------------------|--------------------|-----------------------|
| 54.00 in (137.16 cm) | 0.00 in (0.00 cm)                | 4.00 in (10.16 cm) | 55% Linen, 45% Cotton |
| BACKING              | FIRE CODES                       | PRODUCT NUMBER     | DATE BOOKED           |
|                      | UFAC Class I, Passes NFPA<br>260 | 7297410            | 07/2016               |
| COUNTRY              | CLEANING CODES                   |                    |                       |
| China                | S                                |                    |                       |