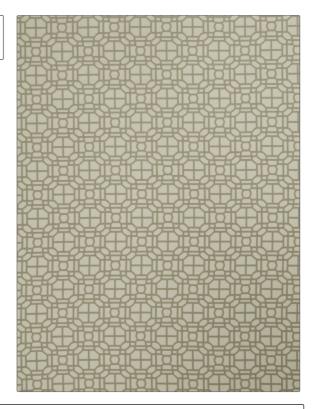

| PATTERN 02602<br>COLOR 06            |                                                           |  |
|--------------------------------------|-----------------------------------------------------------|--|
| BRAND                                | APPLICATION                                               |  |
| Trend                                | Fabric                                                    |  |
| USES                                 | CATEGORIES                                                |  |
| Bedding, Multipurpose,<br>Upholstery | Wovens                                                    |  |
| COLORS                               | DESIGN TYPES                                              |  |
| Linen                                | Geometric, Small Scale<br>Woven, Contemporary /<br>Modern |  |
| SCALE                                | RAILROADED                                                |  |
| Small                                | Not Railroaded                                            |  |