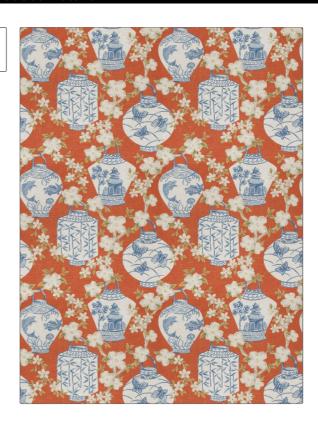

PATTERN 03710 COLOR Pumpkin

BRAND APPLICATION

Trend Fabric

USES CATEGORIES

Bedding, Drapery, Prints

Multipurpose, Upholstery

BOOK COLORS

Jaclyn Smith Home Vol IV Coral Reef / Pumpkin

Blue, Orange / Spice

SCALE

Large

Asian, Novelty, Print

Pattern

DESIGN TYPES

RAILROADED

Not Railroaded

| WIDTH                | VERTICAL REPEAT         | HORIZONTAL REPEAT                                | CONTENT              |
|----------------------|-------------------------|--------------------------------------------------|----------------------|
| 54.00 in (137.16 cm) | 27.00 in (68.58 cm)     | 27.00 in (68.58 cm)                              | 55% Linen, 45% Rayon |
| BACKING              | FIRE CODES              | DOUBLE RUBS                                      | PRODUCT NUMBER       |
|                      | UFAC Class I / NFPA 260 | Exceeds 30,000 Double<br>Rubs (Wyzenbeek Method) | 7243705              |
| DATE BOOKED          | COUNTRY                 | CLEANING CODES                                   |                      |
| 07/2016              | China                   | S                                                |                      |
|                      |                         |                                                  |                      |