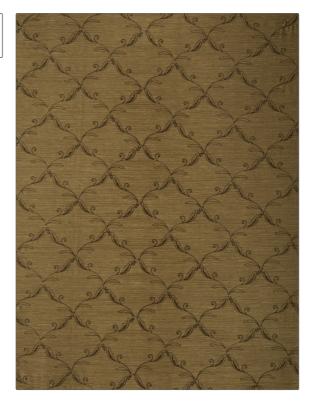

PATTERN 02666 Walnut COLOR BRAND APPLICATION Trend Fabric USES CATEGORIES Bedding, Drapery Crewels / Embroideries, Faux Silk DESIGN TYPES COLORS Embroidery, Ogee Brown SCALE RAILROADED Medium **Not Railroaded** 

ADDITIONAL PRODUCT NOTES

Embroidered Textiles Are Not, Guaranteed For Precise Color, Matching And Colorfastness., Color Placement Of Embroidery, May Vary. All Measurements, Quoted For Repeats Are, Approximate.