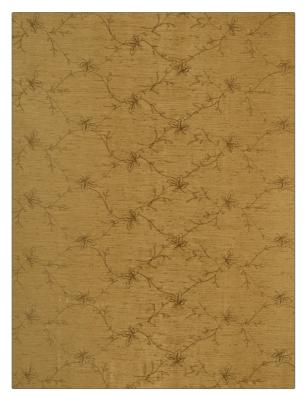

## Fabric Product Details

|               | 2665<br>onze |                                      |  |
|---------------|--------------|--------------------------------------|--|
| BRAND         | APPLIC       | APPLICATION                          |  |
| Trend         | Fabri        | Fabric                               |  |
| USES          | CATEG        | ORIES                                |  |
| Bedding, Drap |              | Crewels / Embroideries,<br>Faux Silk |  |
| COLORS        | DESIGN       | DESIGN TYPES                         |  |
| Brown         | Embr         | Embroidery, Floral, Ogee             |  |
| SCALE         | RAILRC       | ADED                                 |  |
| Medium        | Not F        | Not Railroaded                       |  |

| WIDTH                | VERTICAL REPEAT    | HORIZONTAL REPEAT  | CONTENT        |
|----------------------|--------------------|--------------------|----------------|
| 54.00 in (137.16 cm) | 7.50 in (19.05 cm) | 8.20 in (20.83 cm) | 100% Polyester |
| BACKING              | PRODUCT NUMBER     | COUNTRY            |                |
|                      | 7238807            | Turkey             |                |