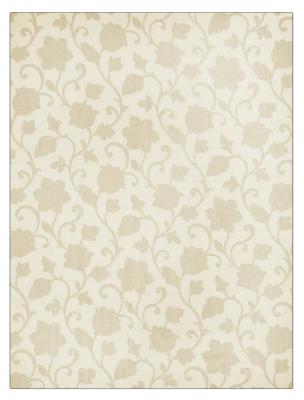

## Fabric Product Details

| PATTERN<br>COLOR | 02599<br>Flax |                    |  |
|------------------|---------------|--------------------|--|
| BRAND            |               | APPLICATION        |  |
| Trend            |               | Fabric             |  |
| USES             |               | CATEGORIES         |  |
| Drapery          |               | Sheer              |  |
| COLORS           |               | DESIGN TYPES       |  |
| Linen            |               | Floral, Scrollwork |  |
| SCALE            |               | RAILROADED         |  |
| Medium           |               | Not Railroaded     |  |

| WIDTH                | VERTICAL REPEAT     | HORIZONTAL REPEAT   | CONTENT                |
|----------------------|---------------------|---------------------|------------------------|
| 58.00 in (147.32 cm) | 12.50 in (31.75 cm) | 15.70 in (39.88 cm) | 60% Viscose, 40% Nylon |
| BACKING              | PRODUCT NUMBER      | COUNTRY             | CLEANING CODES         |
|                      | 7233603             | China               | S                      |