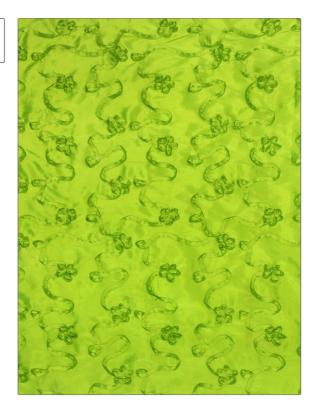

PATTERN 02458 05 COLOR BRAND APPLICATION Trend Fabric CATEGORIES COLORS Crewels / Embroideries Green DESIGN TYPES SCALE  ${\bf Embroidery,\,Kids,\,Novelty,}$ Medium Scrollwork

| WIDTH                | VERTICAL REPEAT    | HORIZONTAL REPEAT  | CONTENT                  |
|----------------------|--------------------|--------------------|--------------------------|
| 52.00 in (132.08 cm) | 5.70 in (14.48 cm) | 9.00 in (22.86 cm) | 55% Polyester, 45% Nylon |
| BACKING              | PRODUCT NUMBER     | COUNTRY            | CLEANING CODES           |
|                      | 7203705            | China              | S                        |

ADDITIONAL PRODUCT NOTES

RAILROADED

Not Railroaded

Embroidered Textiles Are Not, Guaranteed For Precise Color, Matching And Colorfastness., Color Placement Of Embroidery, May Vary. All Measurements, Quoted For Repeats Are, Approximate.