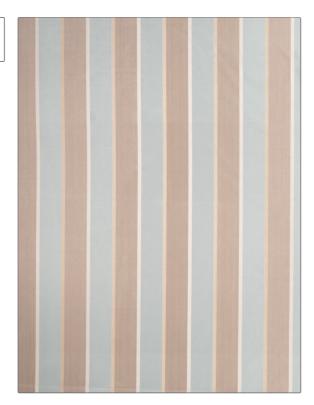

Small

PATTERN 02131 Aqua COLOR BRAND APPLICATION Trend Fabric USES CATEGORIES Drapery, Multipurpose Wovens COLORS DESIGN TYPES Aqua / Teal Stripes SCALE RAILROADED

Not Railroaded

| VIDTH                | VERTICAL REPEAT                  | HORIZONTAL REPEAT                                | CONTENT        |
|----------------------|----------------------------------|--------------------------------------------------|----------------|
| 54.00 in (137.16 cm) | 0.00 in (0.00 cm)                | 4.70 in (11.94 cm)                               | 100% Polyester |
| BACKING              | FIRE CODES                       | DOUBLE RUBS                                      | PRODUCT NUMBER |
|                      | UFAC Class I, Passes NFPA<br>260 | Exceeds 30,000 Double<br>Rubs (Wyzenbeek Method) | 7177905        |
| COUNTRY              | CLEANING CODES                   |                                                  |                |
| China                | S                                |                                                  |                |