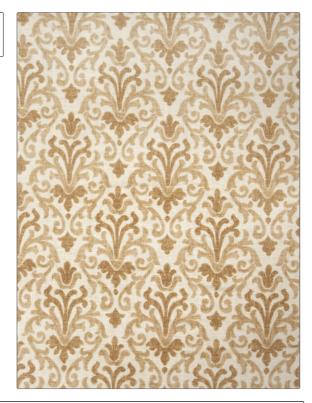

PATTERN 02098 Honey COLOR BRAND APPLICATION Trend Fabric USES CATEGORIES Bedding, Drapery, Multipurpose, Upholstery **Prints** COLORS DESIGN TYPES Gold Print Pattern, Damask SCALE RAILROADED

Not Railroaded

| WIDTH                | VERTICAL REPEAT                                  | HORIZONTAL REPEAT   | CONTENT              |
|----------------------|--------------------------------------------------|---------------------|----------------------|
| 54.00 in (137.16 cm) | 16.00 in (40.64 cm)                              | 10.80 in (27.43 cm) | 55% Linen, 45% Rayon |
| BACKING              | DOUBLE RUBS                                      | PRODUCT NUMBER      | COUNTRY              |
|                      | Exceeds 36,000 Double<br>Rubs (Wyzenbeek Method) | 7176703             | China                |
| CLEANING CODES       | _                                                |                     |                      |
| S                    |                                                  |                     |                      |
|                      |                                                  |                     |                      |