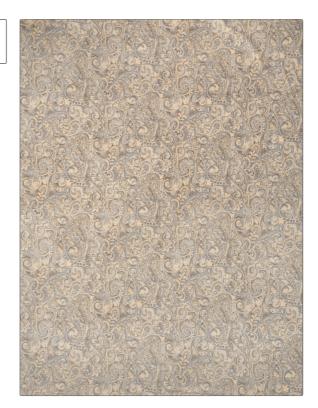

PATTERN 02126
COLOR Robins Egg

BRAND

APPLICATION

Trend

Fabric

USES

CATEGORIES

Bedding, Drapery, Multipurpose

**Prints** 

COLORS

DESIGN TYPES

Aqua / Teal

Paisley, Print Pattern

SCALE

RAILROADED

Medium

Not Railroaded

| WIDTH                | VERTICAL REPEAT                                  | HORIZONTAL REPEAT   | CONTENT              |
|----------------------|--------------------------------------------------|---------------------|----------------------|
| 54.00 in (137.16 cm) | 14.50 in (36.83 cm)                              | 27.00 in (68.58 cm) | 55% Linen, 45% Rayon |
| BACKING              | DOUBLE RUBS                                      | PRODUCT NUMBER      | COUNTRY              |
|                      | Exceeds 36,000 Double<br>Rubs (Wyzenbeek Method) | 7169502             | China                |
| CLEANING CODES       | _                                                |                     |                      |
| S                    |                                                  |                     |                      |