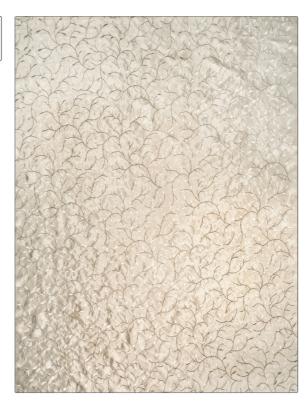

PATTERN 02117 Linen COLOR APPLICATION BRAND Trend Fabric USES CATEGORIES Bedding, Drapery, Multipurpose Crewels / Embroideries COLORS DESIGN TYPES Linen Embroidery, Leaves SCALE RAILROADED Small Not Railroaded

| WIDTH                | VERTICAL REPEAT     | HORIZONTAL REPEAT   | CONTENT                                         |
|----------------------|---------------------|---------------------|-------------------------------------------------|
| 54.00 in (137.16 cm) | 21.00 in (53.34 cm) | 27.00 in (68.58 cm) | Embroidery: 100% Rayon,<br>Base: 100% Polyester |
| BACKING              | PRODUCT NUMBER      | COUNTRY             | CLEANING CODES                                  |
|                      | 7166305             | China               | S                                               |