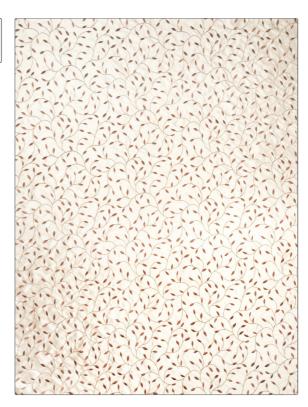

| PATTERN 02117 COLOR Brick         |                        |
|-----------------------------------|------------------------|
| BRAND                             | APPLICATION            |
| Trend                             | Fabric                 |
| USES                              | CATEGORIES             |
| Bedding, Drapery,<br>Multipurpose | Crewels / Embroideries |
| COLORS                            | DESIGN TYPES           |
| Orange / Spice                    | Embroidery, Leaves     |
| SCALE                             | RAILROADED             |
| Small                             | Not Railroaded         |

| WIDTH                  | VERTICAL REPEAT     | HORIZONTAL REPEAT   | CONTENT                                         |
|------------------------|---------------------|---------------------|-------------------------------------------------|
| 54.00 in (137.16 cm)   | 21.00 in (53.34 cm) | 27.00 in (68.58 cm) | Embroidery: 100% Rayon,<br>Base: 100% Polyester |
| BACKING PRODUCT NUMBER | PRODUCT NUMBER      | COUNTRY             | CLEANING CODES                                  |
|                        | 7166303             | China               | S                                               |