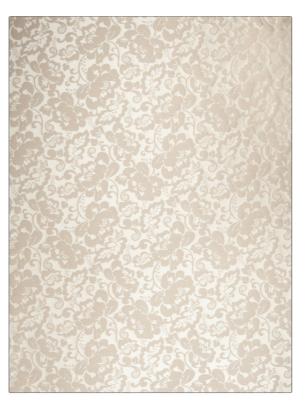

## Fabric Product Details

| pattern 02303<br>color 03 |                          |  |
|---------------------------|--------------------------|--|
| BRAND                     | APPLICATION              |  |
| Trend                     | Fabric                   |  |
| USES                      | CATEGORIES               |  |
| Bedding, Drapery          | Wovens                   |  |
| COLORS                    | DESIGN TYPES             |  |
| Beige                     | Floral, Jacquard Pattern |  |
| SCALE                     | RAILROADED               |  |
| Large                     | Not Railroaded           |  |

| WIDTH                  | VERTICAL REPEAT     | HORIZONTAL REPEAT   | CONTENT                   |
|------------------------|---------------------|---------------------|---------------------------|
| 54.00 in (137.16 cm)   | 24.70 in (62.74 cm) | 27.20 in (69.09 cm) | 55% Cotton, 45% Polyester |
| BACKING PRODUCT NUMBER | PRODUCT NUMBER      | COUNTRY             | CLEANING CODES            |
|                        | 7164203             | India               | S                         |