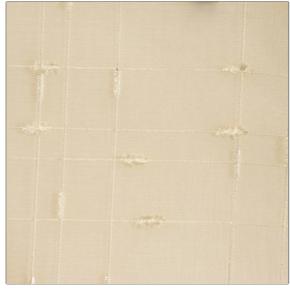

## Fabric Product Details

| PATTERN 02281<br>COLOR 01 |                                  |  |
|---------------------------|----------------------------------|--|
|                           | ]                                |  |
| BRAND                     | APPLICATION                      |  |
| Trend                     | Fabric                           |  |
|                           |                                  |  |
| USES                      | CATEGORIES                       |  |
| Bedding, Drapery          | Sheer, Crewels /<br>Embroideries |  |
| COLORS                    | DESIGN TYPES                     |  |
| Beige                     | Embroidery, Abstract             |  |
| RAILROADED                |                                  |  |

Not Railroaded

| WIDTH                | VERTICAL REPEAT    | HORIZONTAL REPEAT  | CONTENT        |
|----------------------|--------------------|--------------------|----------------|
| 59.00 in (149.86 cm) | 4.20 in (10.67 cm) | 4.00 in (10.16 cm) | 100% Polyester |
|                      |                    |                    |                |
| BACKING              | PRODUCT NUMBER     | COUNTRY            | CLEANING CODES |
|                      | 7158901            | Turkey             | S              |
|                      |                    |                    |                |