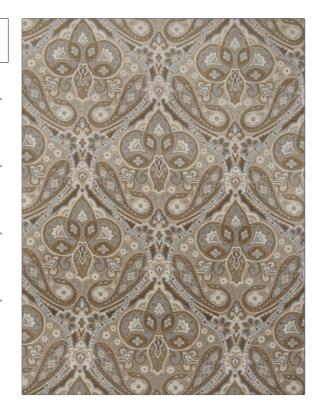

PATTERN 02102 COLOR Grotto

BRAND APPLICATION

Trend Fabric

USES CATEGORIES

Bedding, Drapery, Wovens Multipurpose, Upholstery

COLORS DESIGN TYPES

Aqua / Teal Paisley

SCALE RAILROADED