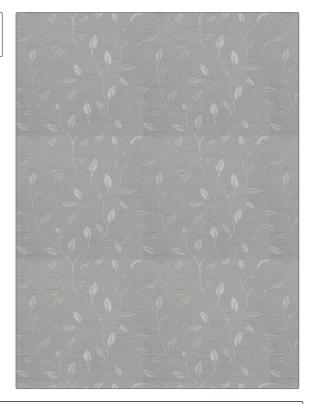

PATTERN 02297 05 COLOR BRAND APPLICATION Trend Fabric USES CATEGORIES Bedding, Drapery, Crewels / Embroideries Multipurpose COLORS DESIGN TYPES Embroidery, Leaves Grey

RAILROADED

**Not Railroaded** 

| WIDTH                | VERTICAL REPEAT     | HORIZONTAL REPEAT   | CONTENT                                         |
|----------------------|---------------------|---------------------|-------------------------------------------------|
| 51.00 in (129.54 cm) | 12.25 in (31.12 cm) | 12.12 in (30.78 cm) | Embroidery: 100% Rayon,<br>Base: 100% Polyester |
| BACKING              | PRODUCT NUMBER      | COUNTRY             | CLEANING CODES                                  |
|                      | 7155505             | India               | S                                               |

ADDITIONAL PRODUCT NOTES

SCALE

Large

Embroidered Textiles Are Not, Guaranteed For Precise Color, Matching And Colorfastness., Color Placement Of Embroidery, May Vary. All Measurements, Quoted For Repeats Are, Approximate.