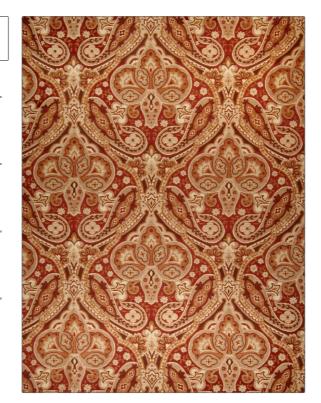

PATTERN 02102
COLOR 02

BRAND APPLICATION

Trend Fabric

Bedding, Drapery, Wovens

Bedding, Drapery, Multipurpose, Upholstery

COLORS DESIGN TYPES

Orange / Spice Paisley

SCALE RAILROADED

Large Not Railroaded

| WIDTH                | VERTICAL REPEAT                  | HORIZONTAL REPEAT                                | CONTENT                  |
|----------------------|----------------------------------|--------------------------------------------------|--------------------------|
| 54.00 in (137.16 cm) | 16.75 in (42.54 cm)              | 13.50 in (34.29 cm)                              | 68% Rayon, 32% Polyester |
| BACKING              | FIRE CODES                       | DOUBLE RUBS                                      | PRODUCT NUMBER           |
|                      | UFAC Class I, Passes NFPA<br>260 | Exceeds 35,000 Double<br>Rubs (Wyzenbeek Method) | 7145102                  |
| COUNTRY              | CLEANING CODES                   |                                                  |                          |
| China                | S                                |                                                  |                          |

ADDITIONAL PRODUCT NOTES

**Exclusive Pattern**