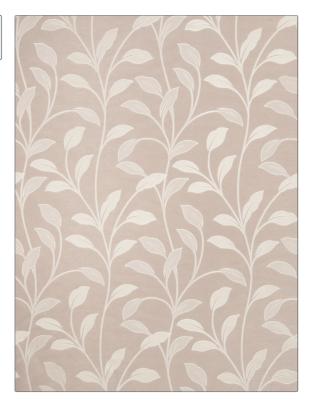

## Fabric Product Details

| pattern 02075<br>color 02 |                              |
|---------------------------|------------------------------|
| BRAND                     | APPLICATION                  |
| Trend                     | Fabric                       |
| USES                      | CATEGORIES                   |
| Bedding, Drapery          | Wovens                       |
| COLORS                    | DESIGN TYPES                 |
| Pink                      | Leaves, Tropical / Botanical |
| SCALE                     | RAILROADED                   |
| Large Not Railroaded      |                              |

| WIDTH                    | VERTICAL REPEAT        | HORIZONTAL REPEAT   | CONTENT        |
|--------------------------|------------------------|---------------------|----------------|
| 54.00 in (137.16 cm)     | 15.00 in (38.10 cm)    | 14.00 in (35.56 cm) | 100% Polyester |
| BACKING                  | FIRE CODES             | PRODUCT NUMBER      | COUNTRY        |
|                          | Passes "NFPA 701" 2010 | 7141902             | India          |
| CLEANING CODES           |                        |                     |                |
|                          |                        |                     |                |
|                          |                        |                     |                |
| ADDITIONAL PRODUCT NOTES |                        |                     |                |