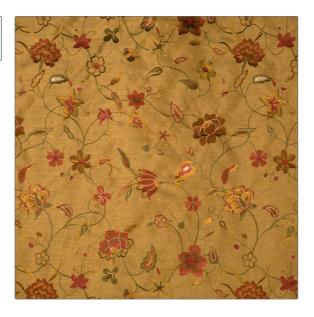

## Fabric Product Details

| PATTERN | 01855 |
|---------|-------|
| COLOR   | 05    |

| BRAND            | APPLICATION            |  |
|------------------|------------------------|--|
| Trend            | Fabric                 |  |
|                  |                        |  |
| USES             | CATEGORIES             |  |
| Bedding, Drapery | Crewels / Embroideries |  |
| COLORS           | DESIGN TYPES           |  |
| Orange / Spice   | Embroidery, Floral     |  |
|                  |                        |  |
| SCALE            | RAILROADED             |  |
| Large            | Not Railroaded         |  |

| WIDTH                  | VERTICAL REPEAT     | HORIZONTAL REPEAT   | CONTENT                                                     |
|------------------------|---------------------|---------------------|-------------------------------------------------------------|
| 53.00 in (134.62 cm)   | 31.50 in (80.01 cm) | 27.00 in (68.58 cm) | Base Cloth 100% Polyester<br>Embroidery Yarn, 100%<br>Rayon |
| BACKING PRODUCT NUMBER | PRODUCT NUMBER      | COUNTRY             | CLEANING CODES                                              |
|                        | 7122205             | China               | S                                                           |

## ADDITIONAL PRODUCT NOTES

Exclusive Pattern, Embroidered Textiles Are Not, Guaranteed For Precise Color, Matching And Colorfastness., Color Placement Of Embroidery, May Vary. All Measurements, Quoted For Repeats Are, Approximate.