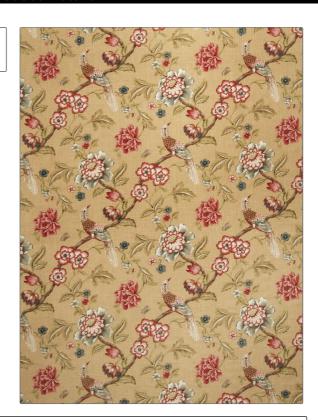

PATTERN **01832** COLOR **01** 

BRAND

APPLICATION

Trend

Fabric

USES

CATEGORIES

Bedding, Drapery, Multipurpose, Upholstery

**Prints** 

COLORS

DESIGN TYPES

Beige, Red

Jacobean, Novelty, Print Pattern

SCALE

RAILROADED

Large

Not Railroaded

| WIDTH                | VERTICAL REPEAT                  | HORIZONTAL REPEAT                                | CONTENT             |
|----------------------|----------------------------------|--------------------------------------------------|---------------------|
| 54.00 in (137.16 cm) | 27.00 in (68.58 cm)              | 27.00 in (68.58 cm)                              | 55% Linen 45% Rayon |
| BACKING              | FIRE CODES                       | DOUBLE RUBS                                      | PRODUCT NUMBER      |
|                      | UFAC Class I, Passes NFPA<br>260 | Exceeds 36,000 Double<br>Rubs (Wyzenbeek Method) | 7120001             |
| COUNTRY              | CLEANING CODES                   |                                                  |                     |
| China                | S                                |                                                  |                     |