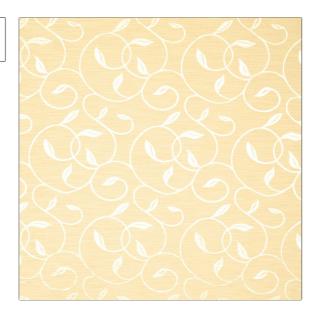

## Fabric Product Details

| pattern 01798<br>color 15         |                                             |  |  |
|-----------------------------------|---------------------------------------------|--|--|
| BRAND                             | APPLICATION                                 |  |  |
| Trend                             | Fabric                                      |  |  |
| USES                              | CATEGORIES                                  |  |  |
| Bedding, Drapery,<br>Multipurpose | Solids / Small Scale<br>Patterns, Faux Silk |  |  |
| COLORS                            | DESIGN TYPES                                |  |  |
| Grey                              | Leaves, Scrollwork                          |  |  |
| SCALE                             | RAILROADED                                  |  |  |
| Small                             | Not Railroaded                              |  |  |