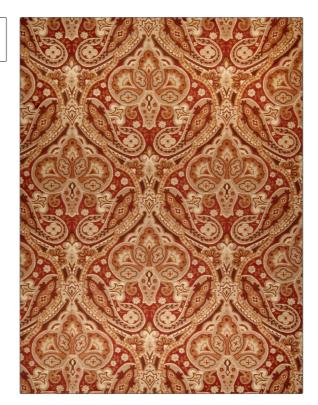

PATTERN 02102 **Brick** COLOR

BRAND

Trend Fabric

USES CATEGORIES

APPLICATION

DESIGN TYPES

RAILROADED

Bedding, Drapery, Multipurpose, Upholstery Wovens

COLORS

SCALE

Paisley

Orange / Spice

Large Not Railroaded

| WIDTH                | VERTICAL REPEAT                  | HORIZONTAL REPEAT                                | CONTENT                  |
|----------------------|----------------------------------|--------------------------------------------------|--------------------------|
| 54.00 in (137.16 cm) | 16.75 in (42.54 cm)              | 13.50 in (34.29 cm)                              | 68% Rayon, 32% Polyester |
| BACKING              | FIRE CODES                       | DOUBLE RUBS                                      | PRODUCT NUMBER           |
|                      | UFAC Class I, Passes NFPA<br>260 | Exceeds 35,000 Double<br>Rubs (Wyzenbeek Method) | 7038602                  |
| COUNTRY              | CLEANING CODES                   |                                                  |                          |
| China                | S                                |                                                  |                          |