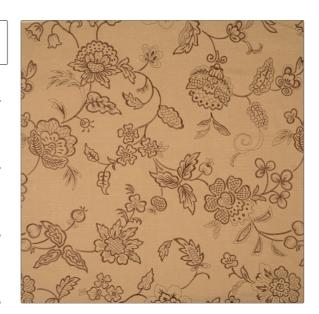

## Fabric Product Details

PATTERN 01852 Color Coffee

BRAND APPLICATION

Trend Fabric

USES CATEGORIES

Bedding, Drapery Crewels / Embroideries

COLORS DESIGN TYPES

Brown Embroidery, Floral,

Jacobean

SCALE RAILROADED

Large Not Railroaded

| WIDTH                | VERTICAL REPEAT     | HORIZONTAL REPEAT   | CONTENT                                               |
|----------------------|---------------------|---------------------|-------------------------------------------------------|
| 52.00 in (132.08 cm) | 31.50 in (80.01 cm) | 27.00 in (68.58 cm) | 71% Cotton 29% Linen<br>Base 100% Rayon<br>Embroidery |
| BACKING              | PRODUCT NUMBER      | COUNTRY             | CLEANING CODES                                        |
|                      | 7000203             | China               | S                                                     |

ADDITIONAL PRODUCT NOTES

Exclusive Pattern, Embroidered Textiles Are Not, Guaranteed For Precise Color, Matching And Colorfastness., Color Placement Of Embroidery, May Vary. All Measurements, Quoted For Repeats Are, Approximate.