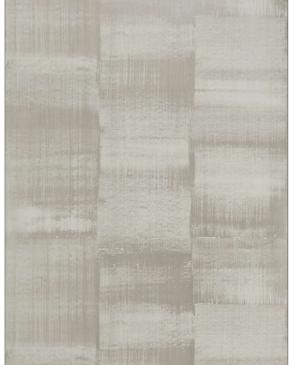

## Wallcovering Product Details

| PATTERN                           | 30061W |                                         |  |  |
|-----------------------------------|--------|-----------------------------------------|--|--|
| COLOR                             | Steel  |                                         |  |  |
|                                   |        |                                         |  |  |
| BRAND                             |        | APPLICATION                             |  |  |
| Trend                             |        | Wallcovering                            |  |  |
| CATEGORIES                        |        | воок                                    |  |  |
| Non - Woven, Wallpaper,<br>Prints |        | Scott Living Wallcovering               |  |  |
| COLORS                            |        | DESIGN TYPES                            |  |  |
| Grey, Metallic                    |        | Print Pattern,<br>Contemporary / Modern |  |  |
| SCALE                             |        |                                         |  |  |