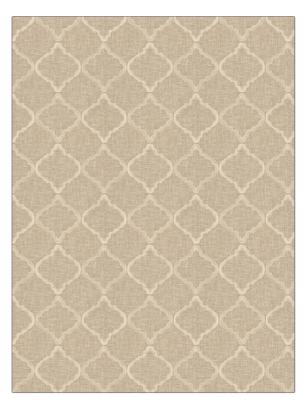

## Fabric Product Details

| PATTERN     | 03924 |                                         |  |
|-------------|-------|-----------------------------------------|--|
| COLOR       | Taupe |                                         |  |
|             |       |                                         |  |
| BRAND       |       | APPLICATION                             |  |
| Trend       |       | Fabric                                  |  |
|             |       |                                         |  |
| USES        |       | CATEGORIES                              |  |
| Drapery     |       | Crewels / Embroideries                  |  |
| COLORS      |       | DESIGN TYPES                            |  |
| Taupe / Tan |       | Embroidery, Lattice /<br>Fretwork, Ogee |  |
| SCALE       |       | RAILROADED                              |  |
| Medium      |       | Not Railroaded                          |  |

| WIDTH                | VERTICAL REPEAT    | HORIZONTAL REPEAT  | CONTENT                                                         |
|----------------------|--------------------|--------------------|-----------------------------------------------------------------|
| 51.00 in (129.54 cm) | 9.50 in (24.13 cm) | 8.75 in (22.22 cm) | Embroidery: 100% Viscose,<br>Base: 81% Polyester, 19%<br>Cotton |
| BACKING              | PRODUCT NUMBER     | COUNTRY            | CLEANING CODES                                                  |
|                      | 6962405            | India              | S                                                               |