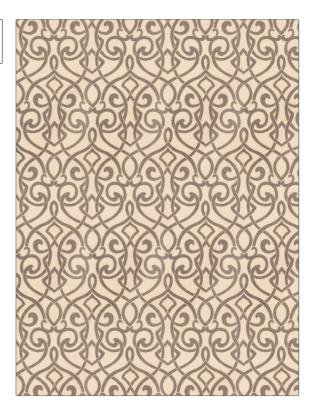

PATTERN 03844 COLOR Stone BRAND APPLICATION Trend Fabric USES CATEGORIES Upholstery Wovens, Chenille DESIGN TYPES COLORS Grey, Off White / Ivory Lattice / Fretwork, Scrollwork, Damask SCALE RAILROADED Large Not Railroaded