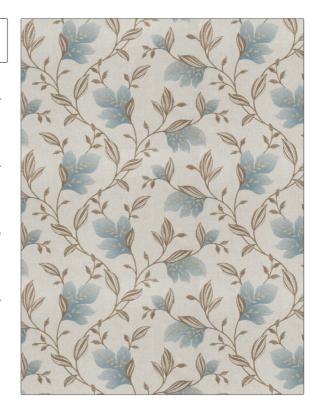

Embroidery, Floral

RAILROADED

Not Railroaded

| PATTERN 03670 COLOR Ocean                        |                        |  |
|--------------------------------------------------|------------------------|--|
| BRAND                                            | APPLICATION            |  |
| Trend                                            | Fabric                 |  |
| USES                                             | CATEGORIES             |  |
| Bedding, Drapery                                 | Crewels / Embroideries |  |
| воок                                             | COLORS                 |  |
| Lifestyles By Color X (5<br>Books) Air / Seaside | Blue, Aqua / Teal      |  |
|                                                  |                        |  |

Medium

| WIDTH                | VERTICAL REPEAT     | HORIZONTAL REPEAT   | CONTENT                                                         |
|----------------------|---------------------|---------------------|-----------------------------------------------------------------|
| 51.00 in (129.54 cm) | 12.00 in (30.48 cm) | 17.00 in (43.18 cm) | Embroidery: 100% Viscose,<br>Base: 52% Polyester, 48%<br>Cotton |
| BACKING              | PRODUCT NUMBER      | DATE BOOKED         | COUNTRY                                                         |
|                      | 6515203             | 02/2020             | India                                                           |
| CLEANING CODES       |                     |                     |                                                                 |
| S                    |                     |                     |                                                                 |
|                      |                     |                     |                                                                 |