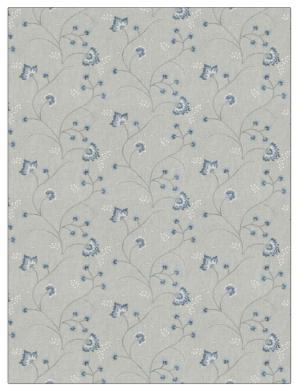

## Fabric Product Details

| PATTERN<br>COLOR         | 05115<br>Cornflower |                        |  |
|--------------------------|---------------------|------------------------|--|
| BRAND                    |                     | APPLICATION            |  |
| Trend                    |                     | Fabric                 |  |
| USES                     |                     | CATEGORIES             |  |
| Bedding, Drapery         |                     | Crewels / Embroideries |  |
| воок                     |                     | COLORS                 |  |
| Chromatics Cobalt / Navy |                     | Blue                   |  |
| DESIGN TYPES             |                     | SCALE                  |  |
| Embroidery, Floral       |                     | Medium                 |  |
|                          |                     |                        |  |

RAILROADED

Not Railroaded

| WIDTH                | VERTICAL REPEAT    | HORIZONTAL REPEAT   | CONTENT                                                           |
|----------------------|--------------------|---------------------|-------------------------------------------------------------------|
| 52.00 in (132.08 cm) | 9.13 in (23.19 cm) | 17.25 in (43.82 cm) | Embroidery: 100%<br>Polyester, Base: 52%<br>Cotton, 48% Polyester |
| BACKING              | PRODUCT NUMBER     | DATE BOOKED         | COUNTRY                                                           |
|                      | 6096203            | 02/2022             | India                                                             |
| CLEANING CODES       |                    |                     |                                                                   |
| S                    |                    |                     |                                                                   |

ADDITIONAL PRODUCT NOTES

Embroidered Textiles Are Not, Guaranteed For Precise Color, Matching And Colorfastness., Color Placement Of Embroidery, May Vary. All Measurements, Quoted For Repeats Are, Approximate.