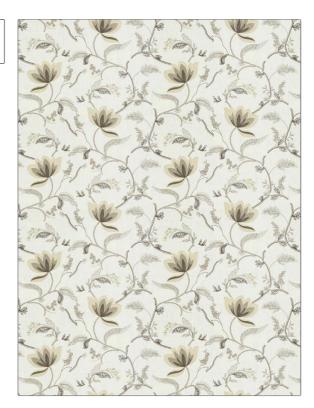

| pattern <b>05100</b> color <b>02</b> |                            |  |
|--------------------------------------|----------------------------|--|
|                                      |                            |  |
| BRAND                                | APPLICATION                |  |
| Trend                                | Fabric                     |  |
| USES                                 | CATEGORIES                 |  |
| Bedding, Drapery                     | Crewels / Embroideries     |  |
| COLORS                               | DESIGN TYPES               |  |
| Linen                                | Embroidery, Floral, Crewel |  |
| SCALE                                | RAILROADED                 |  |
| Large                                | Not Railroaded             |  |

| 8.13 in (46.05 cm) | 26.13 in (66.37 cm) | 80% Cotton, 20% Polyester |
|--------------------|---------------------|---------------------------|
| RODUCT NUMBER      | COUNTRY             | CLEANING CODES            |
| 091202             | India               | S                         |
| 2                  | ODUCT NUMBER -      | ODUCT NUMBER COUNTRY      |

ADDITIONAL PRODUCT NOTES

Embroidered Textiles Are Not, Guaranteed For Precise Color, Matching And Colorfastness., Color Placement Of Embroidery, May Vary. All Measurements, Quoted For Repeats Are, Approximate.