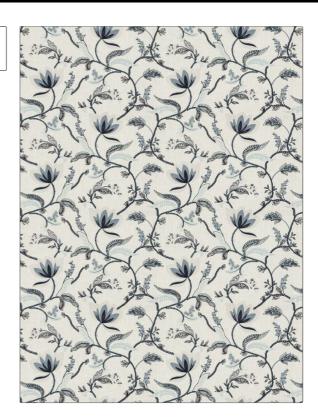

PATTERN 05100 COLOR Delft

BRAND APPLICATION

Trend Fabric

USES CATEGORIES

Bedding, Drapery Crewels / Embroideries

BOOK COLORS

Chromatics Cobalt / Navy Blue

DESIGN TYPES SCALE

Embroidery, Floral, Crewel Large

RAILROADED

Not Railroaded

| in (46.05 cm) | 26.13 in (66.37 cm) | 80% Cotton, 20% Polyester |
|---------------|---------------------|---------------------------|
| CT NUMBER     | DATE BOOKED         | COLINTRY                  |
|               |                     |                           |
| 101           | 02/2022             | India                     |
|               |                     |                           |
|               |                     |                           |
|               |                     |                           |