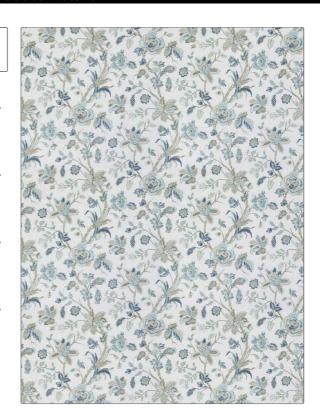

PATTERN 05081 Mist COLOR

BRAND APPLICATION

Trend Fabric

USES CATEGORIES

**Prints** 

Large

Bedding, Drapery, Multipurpose, Upholstery

воок COLORS

**Chromatics Aqua / Leaf** Aqua / Teal

DESIGN TYPES SCALE

Floral, Jacobean, Print Pattern

RAILROADED

Not Railroaded

| WIDTH                | VERTICAL REPEAT                                  | HORIZONTAL REPEAT      | CONTENT             |
|----------------------|--------------------------------------------------|------------------------|---------------------|
| 54.00 in (137.16 cm) | 27.00 in (68.58 cm)                              | 27.00 in (68.58 cm)    | 100% Cotton         |
| BACKING              | Exceeds 30,000 Double<br>Rubs (Wyzenbeek Method) | PRODUCT NUMBER 6079104 | DATE BOOKED 02/2022 |
| COUNTRY              | CLEANING CODES                                   |                        |                     |
| Spain                | S                                                |                        |                     |
|                      |                                                  |                        |                     |