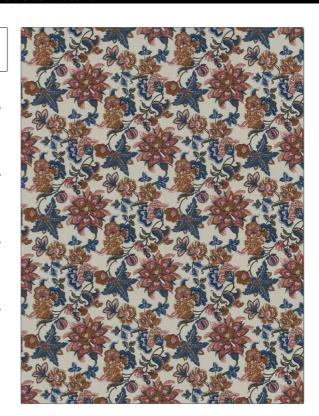

PATTERN 05078 Cinnabar COLOR

BRAND APPLICATION

Trend Fabric

USES CATEGORIES

Bedding, Drapery,Multipurpose, Upholstery

воок COLORS

Blue, Orange / Spice, Red, Multi-Color **Chromatics Blush / Spice** 

**Prints** 

DESIGN TYPES SCALE

Floral, Print Pattern Large

RAILROADED

Not Railroaded

| WIDTH                | VERTICAL REPEAT                                  | HORIZONTAL REPEAT   | CONTENT                                |
|----------------------|--------------------------------------------------|---------------------|----------------------------------------|
| 54.00 in (137.16 cm) | 24.25 in (61.60 cm)                              | 27.00 in (68.58 cm) | 57% Cotton, 20% Polyester, 23% Repreve |
| BACKING              | DOUBLE RUBS                                      | PRODUCT NUMBER      | DATE BOOKED                            |
|                      | Exceeds 15,000 Double<br>Rubs (Wyzenbeek Method) | 6078301             | 02/2022                                |
| COUNTRY              | CLEANING CODES                                   |                     |                                        |
| China                | WS                                               |                     |                                        |
| China                | ws                                               |                     |                                        |