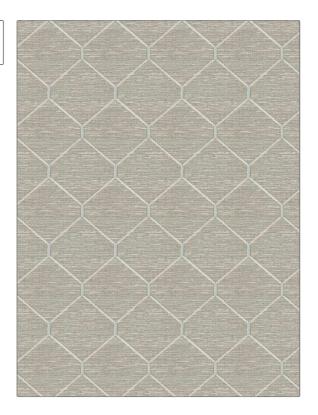

05071 **PATTERN** Slate COLOR BRAND APPLICATION Trend **Fabric** USES CATEGORIES Bedding, Drapery Faux Silk воок COLORS **Chromatics Grey / Charcoal** Grey DESIGN TYPES SCALE Lattice / Fretwork, Large Diamond RAILROADED

ADDITIONAL PRODUCT NOTES

Not Railroaded

Embroidered Textiles Are Not, Guaranteed For Precise Color, Matching And Colorfastness., Color Placement Of Embroidery, May Vary. All Measurements, Quoted For Repeats Are, Approximate.