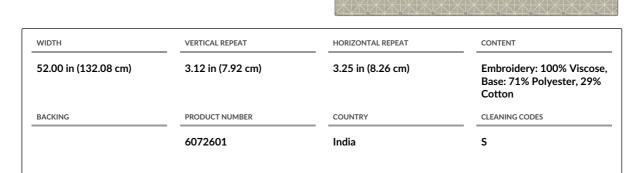

## Fabric Product Details

| pattern 05058<br>color 01 |                                                                             |              |
|---------------------------|-----------------------------------------------------------------------------|--------------|
| BRAND                     | APPLICATION                                                                 |              |
| Trend                     | Fabric                                                                      |              |
| USES                      | CATEGORIES                                                                  |              |
| Bedding, Drapery          | Easy To Clean                                                               |              |
| COLORS                    | DESIGN TYPES                                                                |              |
| Linen                     | Embroidery, Global /<br>Ethnic, Asian,<br>Contemporary / Modern,<br>Diamond |              |
| SCALE                     | RAILROADED                                                                  | \*\*\*\*\*\* |
| Small                     | Not Railroaded                                                              |              |

## ADDITIONAL PRODUCT NOTES

Embroidered Textiles Are Not, Guaranteed For Precise Color, Matching And Colorfastness., Color Placement Of Embroidery, May Vary. All Measurements, Quoted For Repeats Are, Approximate.