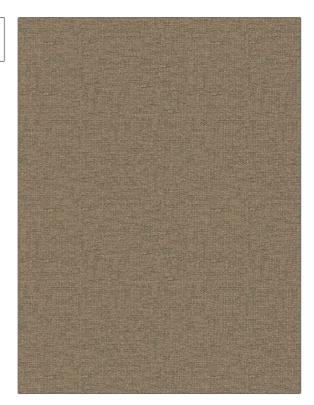

05010 **PATTERN Bark** COLOR BRAND APPLICATION Trend **Fabric** USES CATEGORIES Bedding, Drapery, Wool / Faux Wool, Easy To Multipurpose, Upholstery Clean, Fibreguard, Wovens, Solids / Small Scale Patterns, Eco / **Environment Plus** воок

COLORS

Not Railroaded

Cleanable Texture Taupe / Tan

**DESIGN TYPES** RAILROADED

Solid, Texture Plain

| ibreguard<br>ACKING | 0.00 in (0.00 cm)                          | 0.00 in (0.00 cm)                                 |
|---------------------|--------------------------------------------|---------------------------------------------------|
| ACKING              | FIRE CODES                                 | DOUBLE RUBS                                       |
|                     |                                            |                                                   |
|                     | UFAC Class I / NFPA 260,<br>Passes MVS 302 | Exceeds 100,000 Double<br>Rubs (Wyzenbeek Method) |
| ATE BOOKED          | COUNTRY                                    | CLEANING CODES                                    |
| 3/2022              | India                                      | ww                                                |
| _                   |                                            | Passes MVS 302  TE BOOKED COUNTRY                 |