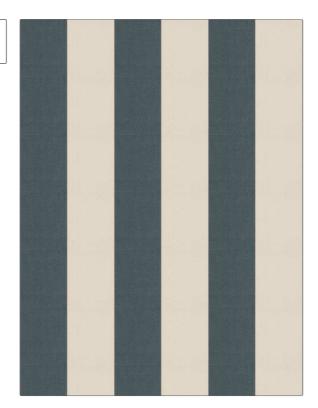

PATTERN 03504 01 COLOR BRAND APPLICATION Trend Fabric USES CATEGORIES Bedding, Drapery, Multipurpose Wovens COLORS DESIGN TYPES Blue, Navy Stripes SCALE RAILROADED Medium Not Railroaded

| WIDTH                | VERTICAL REPEAT         | HORIZONTAL REPEAT                                | CONTENT                   |
|----------------------|-------------------------|--------------------------------------------------|---------------------------|
| 54.00 in (137.16 cm) | 0.00 in (0.00 cm)       | 9.00 in (22.86 cm)                               | 76% Cotton, 24% Polyester |
| BACKING              | FIRE CODES              | DOUBLE RUBS                                      | PRODUCT NUMBER            |
|                      | UFAC Class I / NFPA 260 | Exceeds 15,000 Double<br>Rubs (Wyzenbeek Method) | 5549901                   |
| COUNTRY              | CLEANING CODES          |                                                  |                           |
| China                | S                       |                                                  |                           |