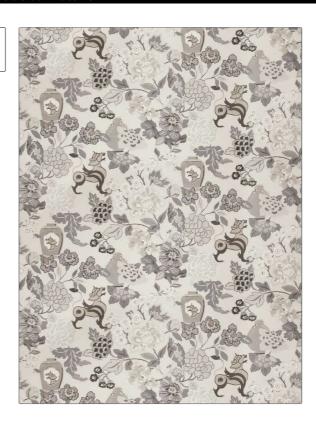

C

PATTERN 03517 COLOR Grey

BRAND APPLICATION

Trend Fabric

USES CATEGORIES

Bedding, Drapery, Multipurpose

pose

**Prints** 

SCALE

Large

COLLECTION COLORS

Vern Yip Gallery Grey

DESIGN TYPES

Animal, Floral, Global / Ethnic, Jacobean, Print Pattern

RAILROADED

Not Railroaded

| WIDTH                | VERTICAL REPEAT         | HORIZONTAL REPEAT   | CONTENT                             |
|----------------------|-------------------------|---------------------|-------------------------------------|
| 54.00 in (137.16 cm) | 27.00 in (68.58 cm)     | 27.00 in (68.58 cm) | 44% Cotton, 31% Linen,<br>25% Rayon |
| BACKING              | FIRE CODES              | PRODUCT NUMBER      | COUNTRY                             |
|                      | UFAC Class I / NFPA 260 | 5447704             | China                               |
| CLEANING CODES       | _                       |                     |                                     |
| 5                    |                         |                     |                                     |